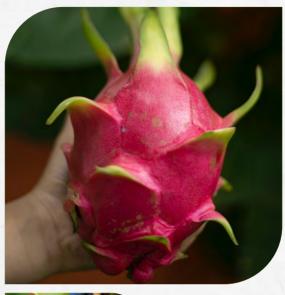

# DRAGON FRUIT

PROTECTION SYSTEM FOR HIGH DENSITY DRAGON FRUIT WITH TRELLISING SYSTEM

Sun scalding is a major problem for Open Field Dragon Fruit Farming. Traditional method for Dragon Fruit is limited to High Density Plantation. Our engineers came up with a much better Trellising Structure for Dragon Fruits with a Shade Netting component. This feature is exclusive to our brand and you can only find this type of Shade Netting System with us.

The structure is built strong enough to carry heavy Crop Load. Dragon Fruit vines have enough space to be trained on GI Wire Ropes, making it possible to easily perform farm management practices. The Netting Material is made of high density polyethylene with a shading percentage ranging from 10 - 75%.

The structure allows for free Air Circulation in the Orchard therefore discouraging Fungal Growth and Bacterial Infections. The Shade Net reduces excessive evapotranspiration thereby conserving Moisture for Healthy Plant Growth.

#### WHY OUR DRAGON FRUIT TRELLISING STRUCTURE IS UNIQUE

- Stronger and Durable Support System
- Long lasting materials are used in this system
- Produces more yield about three times more than the Traditional method
- Routine operations can be easily mechanized in the orchard
- Accommodates High Plant Density
- Trellis wires are enough to reduce Overcrowding and Weight on the System
- New and Fresh Cladodes can easily emerge to replace older cladodes
- Pruning and Harvesting can be done easily with this System
- The System allows for Precision Management Practices as every part of the plant canopy is visible and accessible because the carrier wires hold the cladodes open

## BENEFITS OF TRELLISING AND SHADE NETTING SYSTEM

- High Density Plantation
- Protect Plants from Direct Sunlight
- Distribute Light evenly across the Crop Field
- Prevent Sunburn on Fruits
- Shading improve Fruit Quality through increased fresh Weight
- Ensure Light Use Efficiency
- Enhance Pulp Yield and Pulp Firmness