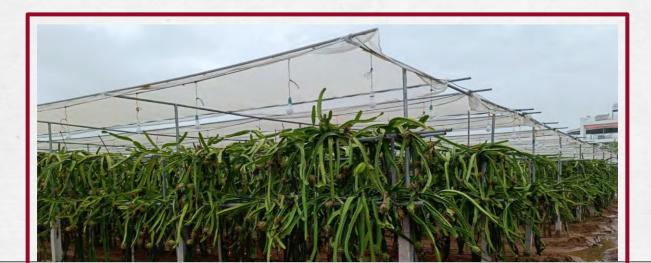

# DRAGON FRUIT

PROTECTION SYSTEM FOR HIGH DENSITY DRAGON FRUIT WITH TRELLISING SYSTEM

Sun scalding is a major problem for Open Field Dragon Fruit Farming. Traditional method for Dragon Fruit is limited to High Density Plantation. Our engineers came up with a much better Trellising Structure for Dragon Fruits with a Shade Netting component. This feature is exclusive to our brand and you can only find this type of Shade Netting System with us.

The structure is built strong enough to carry heavy Crop Load. Dragon Fruit vines have enough space to be trained on GI Wire Ropes, making it possible to easily perform farm management practices. The Netting Material is made of high density polyethylene with a shading percentage ranging from 10 - 75%.

The structure allows for free Air Circulation in the Orchard therefore discouraging Fungal Growth and Bacterial Infections. The Shade Net reduces excessive evapotranspiration thereby conserving Moisture for Healthy Plant Growth.